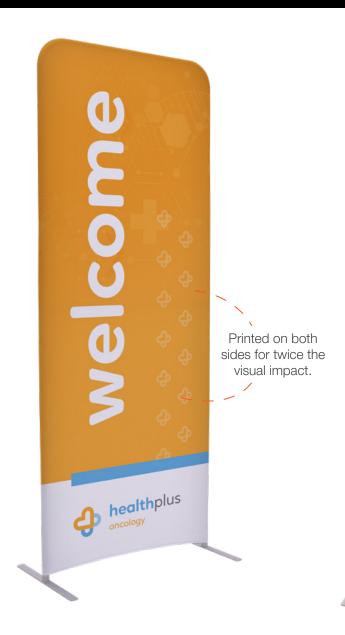

# EUROFIT DISPLAYS

VERSATILE. MODULAR. CONNECTED.





Personalize your display by adding accessories (sold separately).



Slim swivel feet allow units to be paired at angles.



EuroFit Connector holds individual units together.



Easily transport your EuroFit with the included soft carry case.











#### **MATERIAL OPTIONS**









Sustainable recycled polyester knit is made with fibers recycled from plastic bottles.

#### Biodegradable media



CiCLO® is a sustainable textile additive that allows synthetic media to break down at a rate similar to natural fibers.



Vibrantly printed for outstanding color quality.

# **EUROFIT HARDWARE**



SHOWDOWNDISPLAYS.COM · INFO@SHOWDOWNDISPLAYS.COM









#### **EUROFIT STRAIGHT WALLS**



# **EUROFIT FLOOR DISPLAYS**

# **EUROFIT EVOLUTION**





EuroFit Inclines aren't compatible with EuroFit connectors or other EuroFit accessories









#### **ACCESSORIES & ADD-ONS**



### **CREATE YOUR OWN SPACE**



Add some character to any backdrop by mixing and matching various sizes and accessories.



Extend an otherwise flat display into the third dimension.



Create