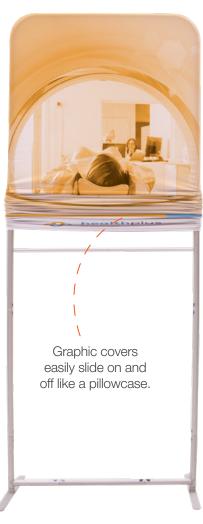

# EUROFIT DISPLAYS

VERSATILE. MODULAR. CONNECTED.





Personalize your display by adding accessories (sold separately).



Slim swivel feet allow units to be paired at angles.



EuroFit Connector holds individual units together.



Easily transport your EuroFit with the included soft carry case.











#### **MATERIAL OPTIONS**









Sustainable recycled polyester knit is made with fibers recycled from plastic bottles.

#### Biodegradable media



CiCLO® is a sustainable textile additive that allows synthetic media to break down at a rate similar to natural fibers.



Vibrantly printed for outstanding color quality.

# **EUROFIT HARDWARE**



SHOWDOWNDISPLAYS.COM · INFO@SHOWDOWNDISPLAYS.COM









#### **EUROFIT STRAIGHT WALLS**



# **EUROFIT FLOOR DISPLAYS**

# **EUROFIT EVOLUTION**





EuroFit Inclines aren't compatible with EuroFit connectors or other EuroFit accessories









#### **ACCESSORIES & ADD-ONS**



### **CREATE YOUR OWN SPACE**



Add some character to any backdrop by mixing and matching various sizes and accessories.



Extend an otherwise flat display into the third dimension.



Create a