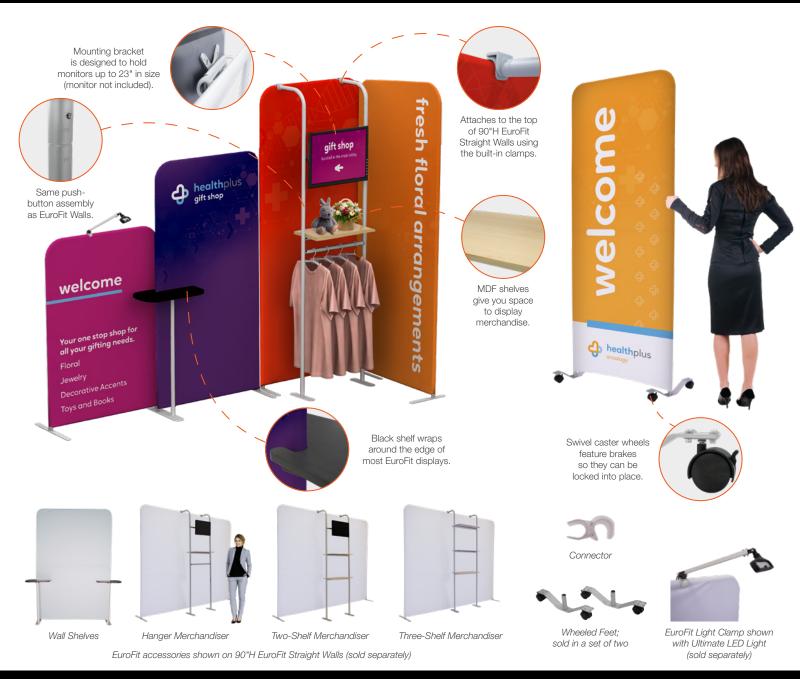

#### **ACCESSORIES & ADD-ONS**

### **CREATE YOUR OWN SPACE**

Add some character to any backdrop by mixing and matching various sizes and accessories.

Extend an otherwise flat display into the third dimension.

Create a stunning space to draw attention to your promotional products.