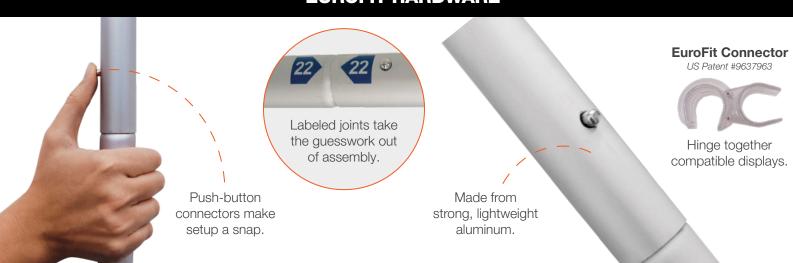

# EUROFIT DISPLAYS

VERSATILE. MODULAR. CONNECTED.





Personalize your display by adding accessories (sold separately).



Slim swivel feet allow units to be paired at angles.



EuroFit Connector holds individual units together.



Easily transport your EuroFit with the included soft carry case.











#### **MATERIAL OPTIONS**









Sustainable recycled polyester knit is made with fibers recycled from plastic bottles.

#### Biodegradable media



CiCLO® is a sustainable textile additive that allows synthetic media to break down at a rate similar to natural fibers.



Vibrantly printed for outstanding color quality.

# **EUROFIT HARDWARE**



SHOWDOWNDISPLAYS.COM · INFO@SHOWDOWNDISPLAYS.COM









#### **EUROFIT STRAIGHT WALLS**



# **EUROFIT FLOOR DISPLAYS**

# **EUROFIT EVOLUTION**





EuroFit Inclines aren't compatible with EuroFit connectors or other EuroFit accessories









#### **ACCESSORIES & ADD-ONS**



### **CREATE YOUR OWN SPACE**



Add some character to any backdrop by mixing and matching various sizes and accessories.



Extend an otherwise flat display into the third dimension.



Create a stunning space to draw attention to your promotional products.



Create a portable showroom that's fast and easy to set up.