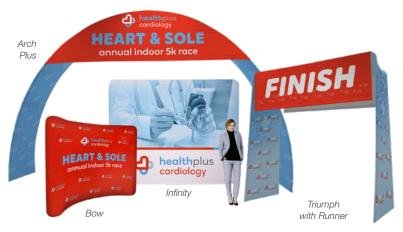

DISPLAYS

VERSATILE. MODULAR. CONNECTED.





Personalize your display by adding accessories (sold separately).



Slim swivel feet allow units to be paired at angles.



EuroFit Connector holds individual units together.



Easily transport your EuroFit with the included soft carry case.











#### **MATERIAL OPTIONS**









Sustainable recycled polyester knit is made with fibers recycled from plastic bottles.

#### Biodegradable media



CiCLO® is a sustainable textile additive that allows synthetic media to break down at a rate similar to natural fibers.



Vibrantly printed for outstanding color quality.

# **EUROFIT HARDWARE**



SHOWDOWNDISPLAYS.COM · INFO@SHOWDOWNDISPLAYS.COM









#### **EUROFIT STRAIGHT WALLS**



# **EUROFIT FLOOR DISPLAYS**

# **EUROFIT EVOLUTION**





EuroFit Inclines aren't compatible with EuroFit connectors or other EuroFit accessories









#### **ACCESSORIES & ADD-ONS**



### **CREATE YOUR OWN SPACE**



Add some character to any backdrop by mixing and matching various sizes and accessories.



Extend an otherwise flat display into the third dimension.



Create a stunning space to draw attention to your promotional products.



Create a portable showroom that's fast and easy to set up.