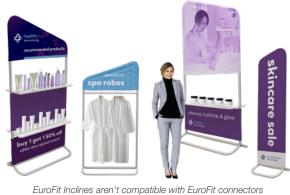

# **EUROFIT EVOLUTION**

EuroFit Inclines aren't compatible with EuroFit connectors or other EuroFit accessories